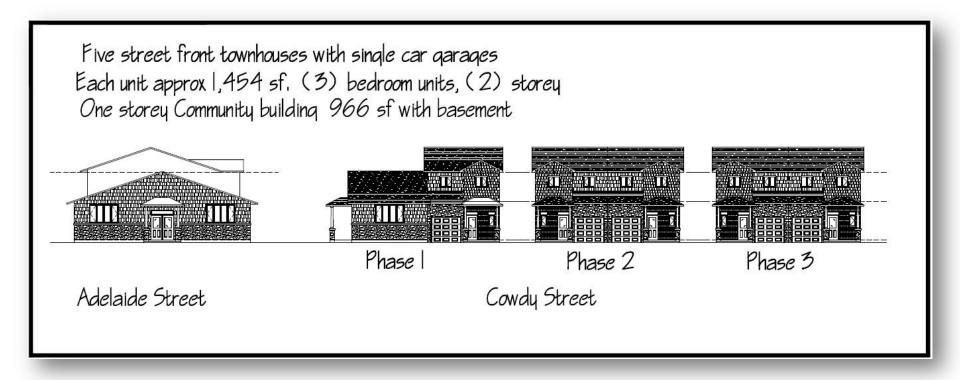

age, London** 

William Toner Farm, Barriefield







1891 1890



**Kingston circa 1900** 



## A place for a family to flourish





### A closer look at a "hand up"

Sidney H. Dwmer of the Betty of Emyston in the Bounty of Frontence, hereinofter called the mortgage of to Tures for Sylvia Dumer, his wife. of cto Second fair William Jones of the only of Hingston on to Country of the continue, Esquire, heremafter called Of the Thut part. Elitnesselly that in consideration of the sum of Dus hundred and forty one ( \$241 00 dollars of lawful money of banada on d Mortrage to the said Mortgagor (the receipt





You can never be sure where an act of kindness will take someone – but usually it's someplace good.







#### Neighbourhood of new beginnings





#### A legacy for the community





## Cowdy Street - Floor plans



#### S.H. TURNER, formerly of this parish ...





## All it takes is ...

Dollars
Volunteers
Materials
Services
Land
Commitment

Please join us ... you'll never be the same



# Supplementary Slides



#### Cowdy Street - Project Concept



### Barriefield – circa 1900





# From Barnardo's Stepney home across the Atlantic