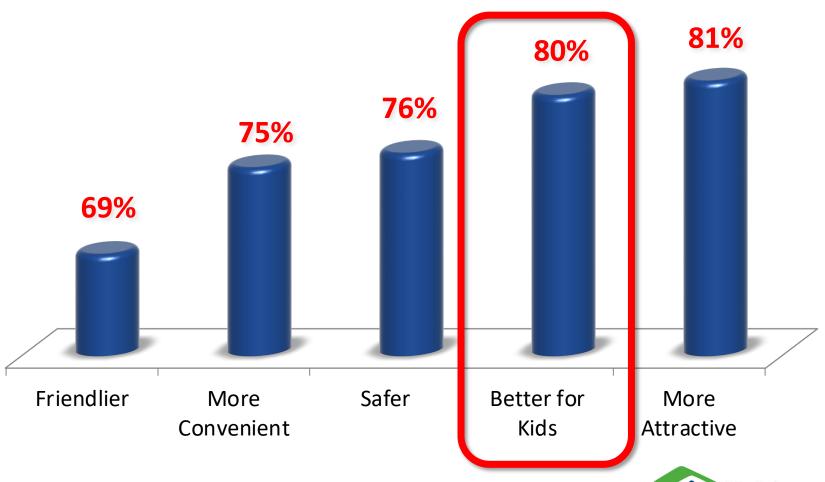

## Are partner families better off?

Greater Kingston & Frontenac

**CMHC 2013 Survey** 