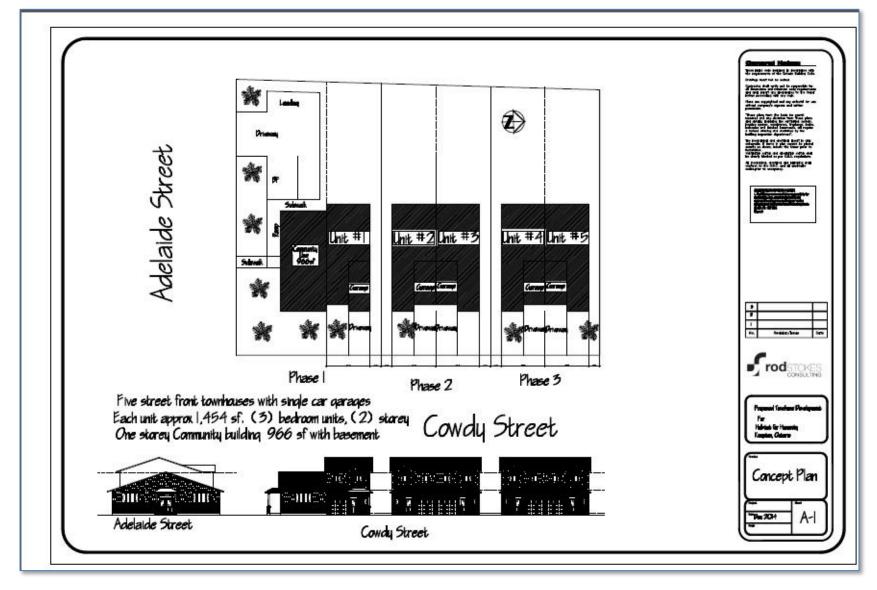

Tures for Sylvia Dumer, his wife. of cto Second fair William Jones of the only of Hingston on to Country of the continue, Esquire, heremafter called Of the Thut part. Elitnesselly that in consideration of the sum of Dus hundred and forty one ( \$241 00 dollars of lawful money of banada on d Mortrage to the said Mortgagor (the receipt





You can never be sure where an act of kindness will take someone – but usually it's someplace good.







#### Neighbourhood of new beginnings





#### A legacy for the community





## Cowdy Street - Floor plans



#### S.H. TURNER, formerly of this parish ...





## All it takes is ...

Dollars
Volunteers
Materials
Services
Land
Commitment

Please join us ... you'll never be the same



# Supplementary Slides



#### Cowdy Street - Project Concept



### Barriefield – circa 1900





# From Barnardo's Stepney home across the Atlantic