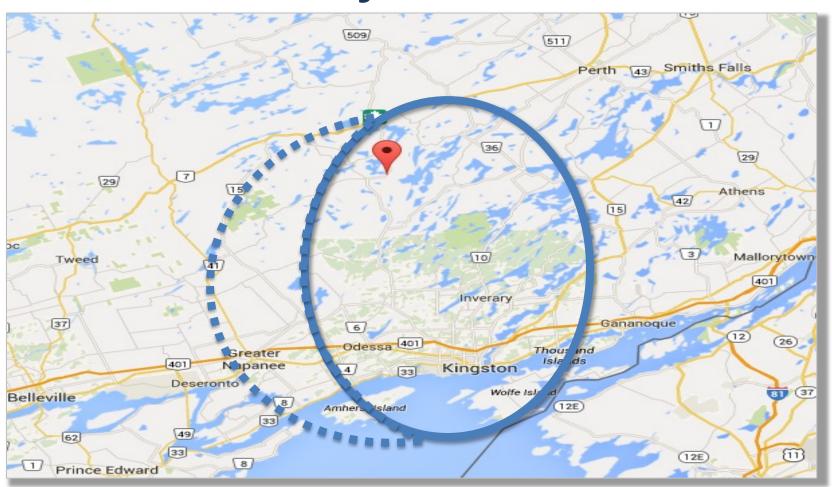

#### Habitat for Humanity in Canada

- 59 affiliates
- 2,700 homes since 1985
- First Kingston house in 1999
- 14 families; 13 houses
- ReStore

#### Physical presence