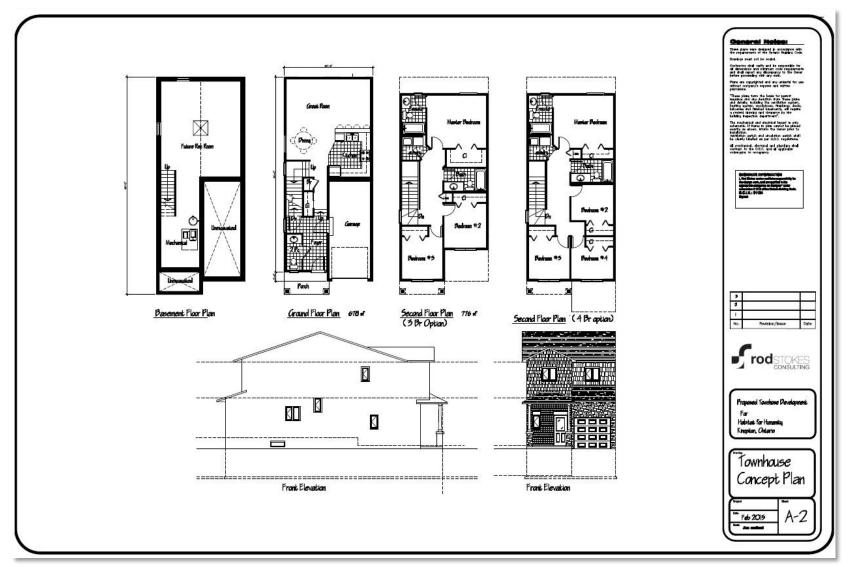

Barriefield







1891 1890



**Kingston circa 1900** 



## A place for a family to flourish





### A closer look at a "hand up"

Sidney H. Dwmer of the Betty of Emyston in the Bounty of Frontence, hereinofter called the mortgage of to Tures for Sylvia Dumer, his wife. of cto Second fair William Jones of the only of Hingston on to Country of the continue, Esquire, heremafter called Of the Thut part. Elitnesselly that in consideration of the sum of Dus hundred and forty one ( \$241 00 dollars of lawful money of banada on d Mortrage to the said Mortgagor (the receipt





You can never be sure where an act of kindness will take someone – but usually it's someplace good.







#### Neighbourhood of new beginnings





#### A legacy for the community





## Cowdy Street - Floor plans



#### S.H. TURNER, formerly of this parish ...





## All it takes is ...

Dollars
Volunteers
Materials
Services
Land
Commitment

Please join us ... you'll never be the same



# Supplementary Slides



#### Cowdy Street - Project Concept



### Barriefield – circa 1900





# From Barnardo's Stepney home across the Atlantic