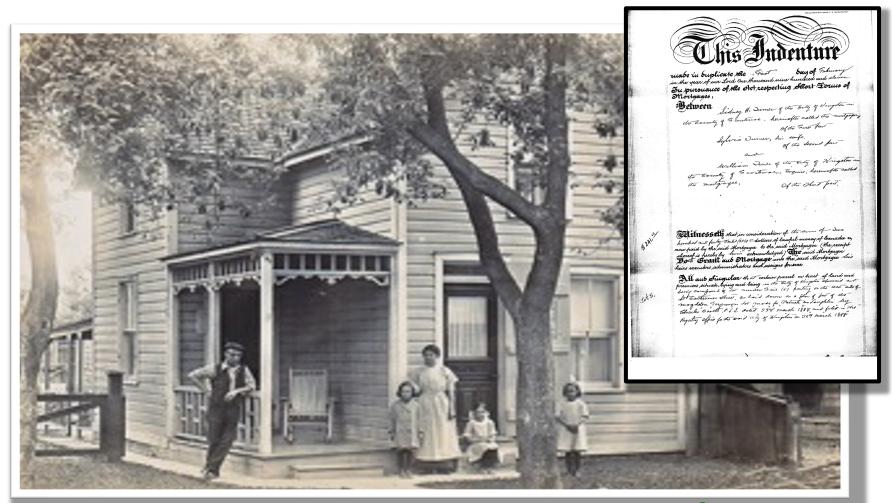

### A closer look at a "hand up"

Sidney H. Dwmer of the Betty of Emyston in the Bounty of Frontence, hereinofter called the mortgage of to Tures for Sylvia Dumer, his wife. of cto Second fair William Jones of the only of Hingston on to Country of the continue, Esquire, heremafter called Of the Thut part. Elitnesselly that in consideration of the sum of Dus hundred and forty one ( \$241 00 dollars of lawful money of banada on d Mortrage to the said Mortgagor (the receipt

#### A legacy for the community